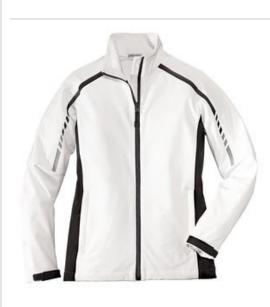

# Port Authority<sup>®</sup> Ladies Embark Soft Shell Jacket. L307

Classic soft shell design merges with modern two-tone graphics in our Embark Soft Shell Jacket. This eye-catching way to battle rain and wind features a zip-through cadet collar with chin guard and adjustable cuffs for the perfect fit.

- 93/7 poly/spandex woven bonded to a laminated film insert and a 100% polyester knit lining
- 1000MM fabric waterproof rating
- 1000G/M<sup>2</sup> fabric breathability rating
- · Self-fabric adjustable tab cuffs with hook and loop closures
- Front zippered pockets
- Open hem