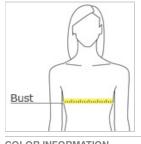

#### HOW TO MEASURE

### BUST

Measure under the arm and around the fullest part of the bust with arms down, keeping tape horizontal.

COLOR INFORMATION