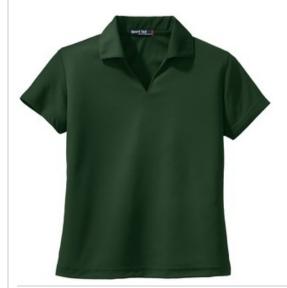

# Sport-Tek<sup>®</sup> Ladies Dri-Mesh<sup>®</sup> V-Neck Polo. L469

Our double poly mesh construction wicks moisture better for superior breathability and comfort.

- 3.8-ounce, 100% polyester double knit mesh
- Double-needle arm seams, shoulders and hem
- Taped neck
- Self-fabric Johnny collar