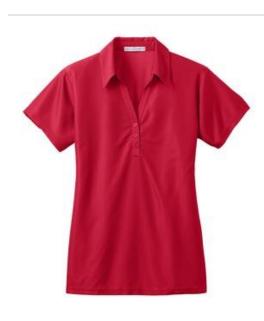

## DISCONTINUED Port Authority<sup>®</sup> Ladies Vertical Pique Polo. L512

A super subtle vertical texture adds a bit of interest to this durable pique style. With moisture-wicking performance and a budget-friendly price, you just can't go wrong with this casual essential.

- 5.3-ounce, 100% polyester; White is 5.6 ounces for increased coverage
- Gently contoured silhouette
- Self-fabric collar
- 3-button Y-placket
- Open hem sleeves