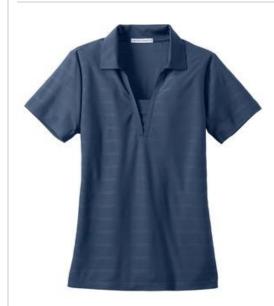

# **DISCONTINUED Port Authority<sup>®</sup> Ladies** Horizontal Texture Polo. L514

A subtle pique and jersey self-jacquard horizontal texture makes this polo stylish and work-friendly. Exceptional moisture wicking makes it comfortable.

- 5.2-ounce, 100% polyester
- Self-fabric collar
- V-placket with gusset
- Open hem sleeves
- Double-needle sleeves and hem
- Side vents