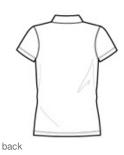

# Port Authority<sup>®</sup> Ladies Tech Pique Polo. L527

This polo is a working person's dream: versatile, moisturewicking and available in a rainbow of vibrant colors to complement any logo. This polo truly delivers with UV protection and exceptional performance at a real value.

- 5.2-ounce, 100% polyester
- UPF rating of 40
- Self-fabric collar
- 3-button Y-neck placket
- Dyed-to-match buttons
- Open hem sleeves

Due to the nature of 100% polyester performance fabrics, special care must be taken throughout the printing process. CARE INSTRUCTIONS