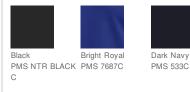

ormance fabrics, special care must be taken throughout the printing process. CARE INSTRUCTIONS

Machine Wash Cold With Like Colors. Non-Chlorine Bleach Only If Needed. Do Not Use Fabric Softner. Tumble Dry Low. Remove Promptly. Cool Iron If Needed.

#### Tips For Effectively Screen Printing Polyester Fabrics





### HOW TO MEASURE



#### BUST

Measure under the arm and around the fullest part of the bust with arms down, keeping tape horizontal.

#### SIZE CHART

|       | XS    | S     | Μ     | L     | XL    | XXL   | 3XL   | 4XL   |
|-------|-------|-------|-------|-------|-------|-------|-------|-------|
| Size  | 2     | 4/6   | 8/10  | 12/14 | 16/18 | 20/22 | 24/26 | 28/30 |
| Chest | 32-34 | 35-36 | 37-38 | 39-41 | 42-44 | 45-47 | 48-51 | 52-55 |

PMS 518C

#### COLOR INFORMATION









White

Vivid Blue

PMS 2387C