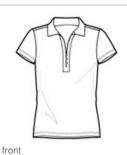

# Port Authority<sup>®</sup> Ladies Tech Pique Polo. L527

This polo is a working person's dream: versatile, moisturewicking and available in a rainbow of vibrant colors to complement any logo. This polo truly delivers with UV protection and exceptional performance at a real value.

- 5.2-ounce, 100% polyester
- UPF rating of 40
- Self-fabric collar
- 3-button Y-neck placket
- Dyed-to-match buttons
- Open hem sleeves

Due to the nature of 100% polyester performance fabrics, special care must be taken throughout the printing process. CARE INSTRUCTIONS