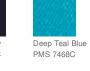

mance fabrics, special care must be taken throughout the printing process. CARE INSTRUCTIONS

Machine Wash Cold With Like Colors. Non-Chlorine Bleach Only If Needed. Do Not Use Fabric Softner. Tumble Dry Low. Remove Promptly. Cool Iron If Needed.

#### Tips For Effectively Screen Printing Polyester Fabrics





### HOW TO MEASURE



#### BUST

Measure under the arm and around the fullest part of the bust with arms down, keeping tape horizontal.

#### SIZE CHART

|       | XS    | S     | Μ     | L     | XL    | XXL   | 3XL   | 4XL   |
|-------|-------|-------|-------|-------|-------|-------|-------|-------|
| Size  | 2     | 4/6   | 8/10  | 12/14 | 16/18 | 20/22 | 24/26 | 28/30 |
| Chest | 32-34 | 35-36 | 37-38 | 39-41 | 42-44 | 45-47 | 48-51 | 52-55 |

PMS 518C

#### COLOR INFORMATION









White

Vivid Blue

PMS 2387C