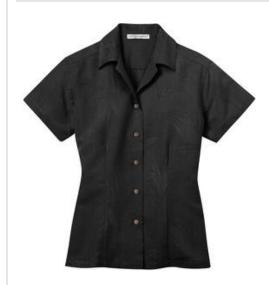

# DISCONTINUED Port Authority<sup>®</sup> Ladies Patterned Easy Care Camp Shirt. L536

From afar this laid-back camp shirt looks like a solid, but look again. A playful (and subtle) leaf pattern adds tonal design.

Easy Care convenience and a stain-release finish that helps guard against spills and stains makes it ideal for work or play.

- 4.7-ounce, 55/45 poly/rayon with stain-release finish
- Open collar
- Faux coconut shell buttons
- Front darts
- Side vents
- Open hem