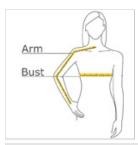

## **HOW TO MEASURE**

#### BUST

Measure under the arm and around the fullest part of the bust with arms down, keeping tape horizontal.

#### ARN

Place hand on hip. Start at the center of the back of the neck and measure across the shoulder, to the elbow, and then down to the wrist.

**COLOR INFORMATION**