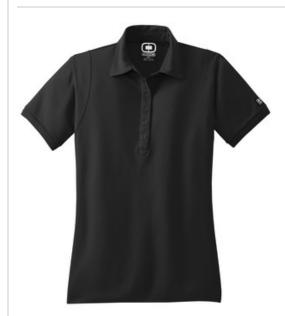

# Jewel Polo. LOG101

Impeccably designed for women everywhere, the Jewel has a contoured fit and streamlined style.

- 5-ounce, 100% poly pique with stay-cool wicking technology
- Self-fabric collar
- Flat knit cuffs
- Arm seaming accent
- Set-in, open hem sleeves
- OGIO heat transfer label for tag-free comfort
- 6-button placket with dyed-to-match OGIO buttons
- OGIO badge on left sleeve