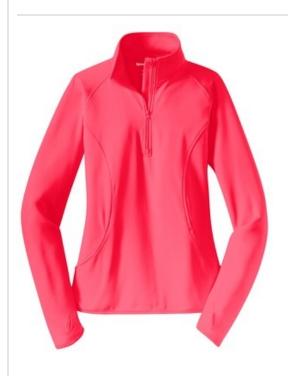

# Sport-Tek<sup>®</sup> Ladies Sport-Wick<sup>®</sup> Stretch 1/2-Zip Pullover. LST850

An extremely flexible layer with a soft-brushed backing and moisture control for year-round comfort.

- 6.8-ounce,90/10 poly/spandex
- Tag-free label
- Smooth-faced
- Chin guard for additional comfort
- Cadet collar
- Taped neck
- Raglan sleeves
- Thumbholes to keep hands warm
- Hidden front pouch pocket
- Open cuffs and hem