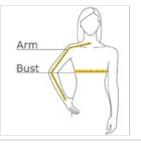

#### HOW TO MEASURE

Measure under the arm and around the fullest part of the bust with arms down, keeping tape horizontal.

#### ARM

Place hand on hip. Start at the center of the back of the neck and measure across the shoulder, to the elbow, and then down to the wrist.