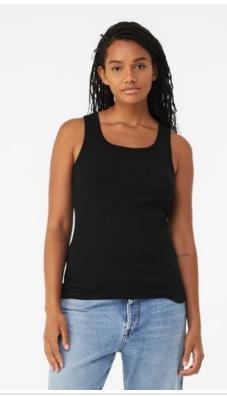

# BELLA+CANVAS<sup>®</sup> Women's Baby Rib Tank BC1080

- Slim fit
- 1x1 micro rib
- Side seamed
- Tear-aw ay label

5.8-ounce, 100% Airlume combed and ring spun cotton, 32 singles