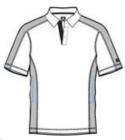

# Trax Polo. OG106

Veer off the beaten track in this polo with contrast bar tacks on the placket and sleeves, contrast shoulder sleeve and side panels and O debossed metal rivets.

- 4.6-ounce, 100% poly double-knit mesh with stay-cool wicking technology
- Flatlock stitching throughout
- OGIO heat transfer label for tag-free comfort
- Self-fabric collar
- OGIO jacquard neck tape
- 3-button hidden placket with dyed-to-match OGIO buttons
- Set-in, open hem sleeves
- Contrast bar tacks and side panel stitch detail
- OGIO badge on left sleeve

## CARE INSTRUCTIONS

front

back

Tips For Effectively Screen Printing Polyester Fabrics