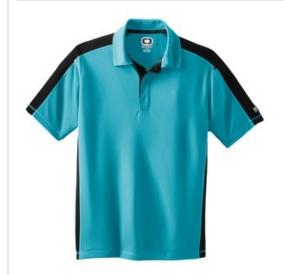

# Trax Polo. OG106

Veer off the beaten track in this polo with contrast bar tacks on the placket and sleeves, contrast shoulder sleeve and side panels and O debossed metal rivets.

- 4.6-ounce, 100% poly double-knit mesh with stay-cool wicking technology
- Flatlock stitching throughout
- OGIO heat transfer label for tag-free comfort
- Self-fabric collar
- OGIO jacquard neck tape
- 3-button hidden placket with dyed-to-match OGIO buttons
- Set-in, open hem sleeves
- Contrast bar tacks and side panel stitch detail
- OGIO badge on left sleeve