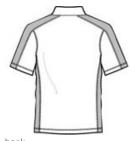

# Trax Polo. OG106

Veer off the beaten track in this polo with contrast bar tacks on the placket and sleeves, contrast shoulder sleeve and side panels and O debossed metal rivets.

- 4.6-ounce, 100% poly double-knit mesh with stay-cool wicking technology
- Flatlock stitching throughout
- OGIO heat transfer label for tag-free comfort
- Self-fabric collar
- OGIO jacquard neck tape
- 3-button hidden placket with dyed-to-match OGIO buttons
- Set-in, open hem sleeves
- Contrast bar tacks and side panel stitch detail
- OGIO badge on left sleeve

## CARE INSTRUCTIONS

front

back

Tips For Effectively Screen Printing Polyester Fabrics