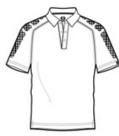

# Optic Polo. OG110

No optical illusion here. This visionary OGIO design features an edgy O pattern print on the sleeves.

- 3.8-ounce, 100% double knit poly mesh with stay-cool wicking technology
- OGIO heat transfer label for tag-free comfort
- Self-fabric collar
- OGIO jacquard neck tape
- 3-snap placket with O debossed metal snaps
- Raglan, open hem sleeves
- Woven OGIO badge on left sleeve

front

back