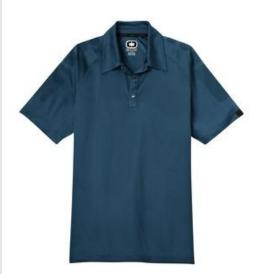

# Optic Polo. OG110

No optical illusion here. This visionary OGIO design features an edgy O pattern print on the sleeves.

- 3.8-ounce, 100% double knit poly mesh with stay-cool wicking technology
- OGIO heat transfer label for tag-free comfort
- Self-fabric collar
- OGIO jacquard neck tape
- 3-snap placket with O debossed metal snaps
- Raglan, open hem sleeves
- Woven OGIO badge on left sleeve