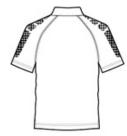

# Optic Polo. OG110

No optical illusion here. This visionary OGIO design features an edgy O pattern print on the sleeves.

- 3.8-ounce, 100% double knit poly mesh with stay-cool wicking technology
- OGIO heat transfer label for tag-free comfort
- Self-fabric collar
- OGIO jacquard neck tape
- 3-snap placket with O debossed metal snaps
- Raglan, open hem sleeves
- Woven OGIO badge on left sleeve

front

back