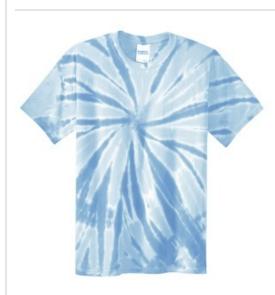

## Tie-Dye Tee. PC147

Colorfully cool, this groovy tee is a surefire way to stand out from the crowd. Starting with a prepared-for-dye blank (which has no optical brighteners or bleaches) and cotton thread ensures vibrant color and a standard fit.

• 5.4-ounce, 100% cotton

The tie dye process infuses each garment with unique character. Please allow for slight color variation. **CARE INSTRUCTIONS** 

Machine way cold, inside out with like colors. Only nonchlorine bleach when needed. Tumble dry medium. Do not iron.