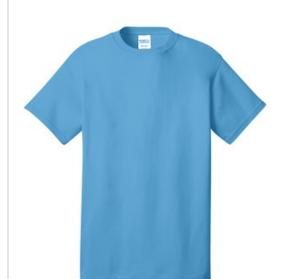

# Core Cotton Tee. PC54

An indispensable t-shirt in our classic silhouette—with a very friendly price.

- 5.4-ounce, 100% cotton
- 90/10 cotton/poly (Athletic Heather)
- 50/50 cotton/poly (Neon Blue, Neon Green, Neon Orange, Neon Pink, Neon Yellow, Dark Heather Grey, Heather Athletic Maroon, Heather Purple, Heather Navy, Heather Red, Heather Royal, Heather Sangria, Heather Dark Chocolate Brown, Graphite Heather)
- 98/2 cotton/poly (Ash)
- Removable tag for comfort and relabeling