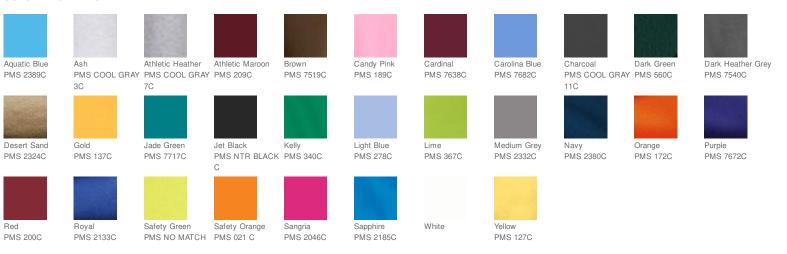

n/poly
- Made with up to 5% recycled polyester from plastic bottles
- Removable tag for comfort and relabeling/li>

Due to the nature of 50/50 cotton/polyester neon fabrics, special care must be taken throughout the printing process. **CARE INSTRUCTIONS** 

Machine wash cold, inside out with like colors. Only nonchlorine bleach when needed. Tumble dry medium. Do not iron.





HOW TO MEASURE



## CHEST WIDTH

Measure under the arm and around the fullest part of the chest with arms down, keeping tape horizontal.

SIZE CHART

|       | S     | М     | L     | XL    | 2XL   | 3XL   | 4XL   | 5XL   | 6XL   |
|-------|-------|-------|-------|-------|-------|-------|-------|-------|-------|
| Chest | 35-37 | 38-40 | 41-43 | 44-46 | 47-49 | 50-53 | 54-57 | 58-60 | 61-63 |

## COLOR INFORMATION