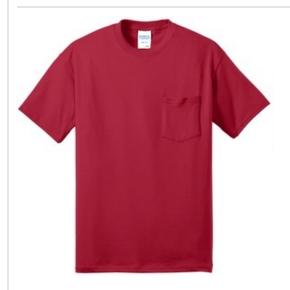

## Core Blend Pocket Tee. PC55P

A reliable choice for comfort, softness and durability.

- 5.5-ounce, 50/50 cotton/poly
- Made with up to 5% recycled polyester from plastic bottles
- Left chest pocket

Due to the nature of 50/50 cotton/polyester neon fabrics, special care must be taken throughout the printing process.