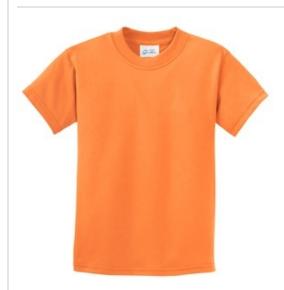

# Youth Essential Tee. PC61Y

A year-round essential, our best-selling t-shirt has been voted "most popular" by groups, teams, clubs and schools across America.

- 6.1-ounce, 100% soft spun cotton
- 98/2 cotton/poly (Ash)
- 90/10 cotton/poly (Athletic Heather)