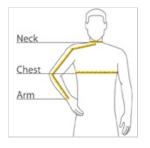

#### HOW TO MEASURE

## CHEST WIDTH

Measure under the arm and around the fullest part of the chest with arms down, keeping tape horizontal.

# NECK

Measure around the fullest part of the neck at the base.

Slim Fit Non-Iron Pinpoint Oxford Shirt. RH62

### ARM

Place hand on hip. Start at the center of the back of the neck and measure across the shoulder, to the elbow, and then down to the wrist.

**COLOR INFORMATION**