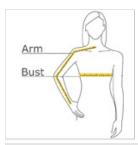

## **HOW TO MEASURE**

#### BUST

Measure under the arm and around the fullest part of the bust with arms down, keeping tape horizontal.

#### ARM

Place hand on hip. Start at the center of the back of the neck and measure across the shoulder, to the elbow, and then down to the wrist.