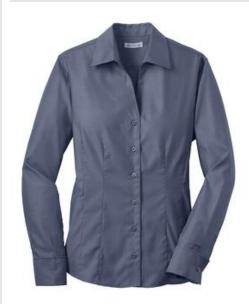

# **Ladies French Cuff Non-Iron Pinpoint Oxford Shirt. RH63**

A uniforming staple, this shirt blends the impeccable appearance of 100% cotton with the performance of our exclusive non-iron technology. Our pinpoint oxford cloth is woven from fine cotton yarns to give each shirt a polished finish. A refined silhouette with double front and back waist darts and classic French cuffs with cuff links. Open collar and elongated Y-neckline.Pucker-free single-needle tailoring, Red House engraved buttons.