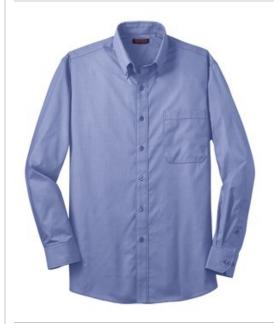

# Mini-Check Non-Iron Button-Down Shirt. RH66

Crafted from 3.5-ounce, 100% cotton broadcloth with a yarn-dyed check pattern, this shirt has a non-iron finish that makes it timelessly stylish. Button-down collar with bias-cut details on center front placket, inside collar stand and under cuffs. Back box pleat. Left chest pocket. Pucker-free taped seams. Red House engraved buttons and monogram on right sleeve placket. Mitered adjustable cuffs.