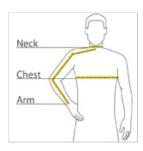

## CHEST WIDTH

Measure under the arm and around the fullest part of the chest with arms down, keeping tape horizontal.

### NECK

Measure around the fullest part of the neck at the base.

#### ARM

Place hand on hip. Start at the center of the back of the neck and measure across the shoulder, to the elbow, and then down to the wrist.

**COLOR INFORMATION**