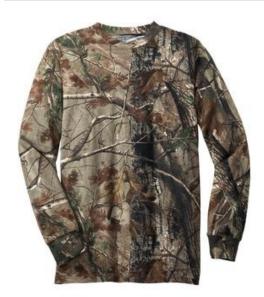

# Russell Outdoors<sup>™</sup> Realtree<sup>®</sup> Long Sleeve Explorer 100% Cotton T-Shirt with Pocket. S020R

Long sleeves add more coverage and concealment. Great for layering or wearing alone.

- 5.4-ounce, 100% cotton jersey
- Tag-free label
- Shoulder-to-shoulder taping
- Coverseamed neck
- Side seams
- Left chest pocket
- Rib knit collar and cuffs
- Double-needle hem

### **COLOR INFORMATION**

Realtree Xtra