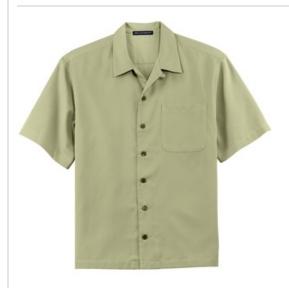

# Port Authority<sup>®</sup> Easy Care Camp Shirt. S535

This classic camp shirt is perfect for upscale service environments. Made from no-fuss fabric, this shirt has faux coconut shell buttons and a stain-release finish that helps keep you clean and stain-free so it keeps its great looks wear after wear.

- 5.75-ounce, 75/25 poly/rayon with stain-release finish
- Camp style collar
- Left chest pocket
- Side vents