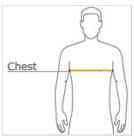

### **HOW TO MEASURE**

#### CHEST WIDTH

Measure under the arm and around the fullest part of the chest with arms down, keeping tape horizontal.

COLOR INFORMATION