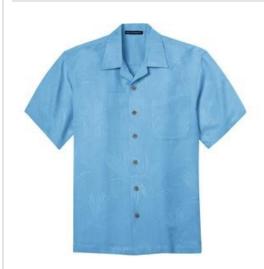

# DISCONTINUED Port Authority® Patterned Easy Care Camp Shirt. S536

From afar this laid-back camp shirt looks like a solid, but look again. A playful (and subtle) leaf pattern adds tonal design.

Easy Care convenience and a stain-release finish that helps guard against spills and stains makes it ideal for work or play.

- 4.7-ounce, 55/45 poly/rayon with stain-release finish
- Open collar
- Faux coconut shell buttons
- Left chest pocket
- Side vents
- Open hem