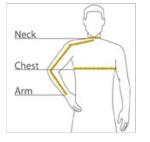

#### HOW TO MEASURE

CHEST WIDTH

Measure under the arm and around the fullest part of the chest with arms down, keeping tape horizontal.

#### NECK

Measure around the fullest part of the neck at the base.

ARM

Place hand on hip. Start at the center of the back of the neck and measure across the shoulder, to the elbow, and then down to the wrist.

### SIZE CHART

|       | XS          | S           | М           | L           | XL          | 2XL         | 3XL         | 4XL         | 5XL         | 6XL         |
|-------|-------------|-------------|-------------|-------------|-------------|-------------|-------------|-------------|-------------|-------------|
| Chest | 32-34       | 35-37       | 38-40       | 41-43       | 44-46       | 47-49       | 50-53       | 54-57       | 58-60       | 61-63       |
| Neck  | 14 1/2 - 15 | 15 - 15 1/2 | 15 1/2 - 16 | 16 - 16 1/2 | 16 1/2 - 17 | 17 - 17 1/2 | 17 1/2 - 18 | 18 - 18 1/2 | 18 1/2 - 19 | 19 - 19 1/2 |
| Arm   | 30 1/2      | 32          | 34          | 35          | 36 1/2      | 37 1/2      | 38 1/2      | 39 1/2      | 40 1/2      | 41 1/2      |