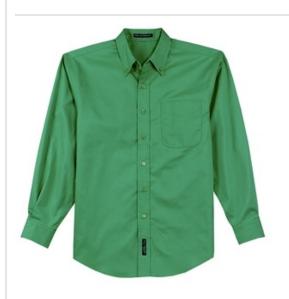

# Port Authority<sup>®</sup> Long Sleeve Easy Care Shirt. S608/S608ES

This comfortable wash-and-wear shirt is indispensable for the workday. Wrinkle resistance makes this shirt a cut above the competition so you and your staff can be, too.

- 4.5-ounce, 55/45 cotton/poly
- Button-down collar
- Dyed-to-match buttons
- Left chest pocket
- Back box pleat
- Rounded adjustable cuffs

 White, Athletic Gold, Texas Orange, Red, Burgundy, Coffee Bean, Light Blue, Navy, Classic Navy, Steel Grey, Purple and Black have a Light Stone contrast neckband.