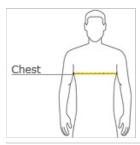

## CHEST WIDTH

Measure under the arm and around the fullest part of the chest with arms down, keeping tape horizontal.