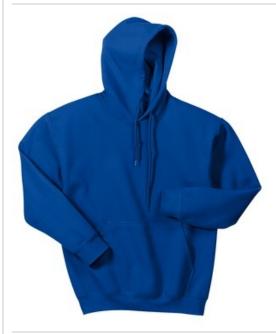

## Heavy Blend<sup>™</sup> Hooded Sweatshirt. 18500

- 8-ounce, 50/50 cotton/poly
- Double-needle stitching at waistband and cuffs
- Double-lined hood with dyed-to-match drawcord
- 1x1 rib knit cuffs and waistband with spandex
- Front pouch pocket