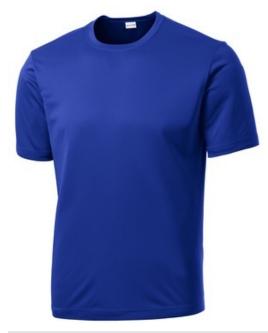

# Sport-Tek<sup>®</sup> PosiCharge<sup>®</sup> Competitor™ Tee. ST350

Lightweight, roomy and highly breathable, these moisturewicking, value-priced tees feature PosiCharge technology to lock in color and prevent logos from fading.

- 3.8-ounce, 100% polyester interlock with PosiCharge
- Removable tag for comfort and relabeling
- Set-in sleeves

Given the extreme heat required for sublimation, please consult with your decorator. It is highly recommended to sample test product by color before production.