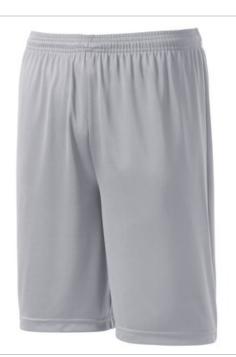

# Sport-Tek<sup>®</sup> PosiCharge<sup>®</sup> Competitor™ Short. ST355

A lightweight, unlined, budget-friendly short that wicks away moisture to keep you comfortable. PosiCharge technology helps colors and logos stay vibrant longer.

- 3.8-ounce, 100% polyester interlock with PosiCharge technology
- Removable tag for comfort and relabeling
- Elastic waistband
- Continuous loop drawcord
- 9-inch inseam

If applying sublimation, special care must be taken throughout the process. Contact your decorator for more details.