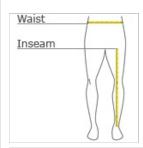

## HOW TO MEASURE

WAIST

Measure around the smallest part of the natural waist.

INSEAM

Measure a similar style pant that fits well and is the desired length. Measure from the crotch seam to the hem.

**COLOR INFORMATION**