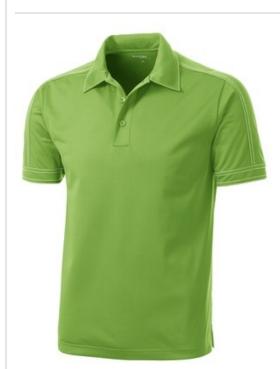

# Sport-Tek $^{\rm \tiny B}$ Contrast Stitch Micropique Sport-Wick $^{\rm \tiny B}$ Polo. ST659

A snag-resistant, moisture-wicking micropique polo with contrast color topstitching.

- 3.8-ounce, 100% polyester tricot
- Double-needle stitching throughout
- Tag-free label
- Taped neck
- Self-fabric collar
- 3-button placket with dyed-to-match buttons
- Set-in, open hem sleeves
- Side vents