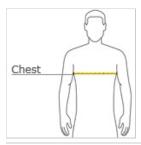

### **HOW TO MEASURE**

#### CHEST WIDTH

Measure under the arm and around the fullest part of the chest with arms down, keeping tape horizontal.

## SIZE CHART

|       | XS    | S     | М     | L     | XL    | 2XL  | 3XL   | 4XL   |
|-------|-------|-------|-------|-------|-------|------|-------|-------|
| Chest | 32-34 | 35-37 | 38-40 | 41-43 | 44-46 | 4749 | 50-53 | 54-57 |