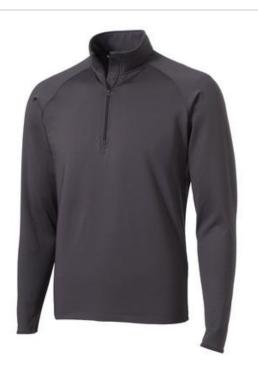

# Sport-Tek<sup>®</sup> Sport-Wick<sup>®</sup> Stretch 1/2-Zip Pullover. ST850

An extremely flexible layer with a soft-brushed backing and moisture control for year-round comfort.

- 6.8-ounce, 90/10 poly/spandex jersey
- Tag-free label
- Smooth-faced
- Chin guard for additional comfort
- Cadet collar
- Taped neck
- Raglan sleeves
- Open cuffs and hem