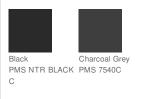

ter performance fabrics, special care must be taken throughout the screen printing process.

**CARE INSTRUCTIONS** 

Machine wash cold with like colors. Do not use fabric softener. Do not bleach. Tumble dry low. Cool iron, if necessary. Do not dry clean.

### Tips For Effectively Screen Printing Polyester Fabrics





### HOW TO MEASURE



## CHEST WIDTH

Measure under the arm and around the fullest part of the chest with arms down, keeping tape horizontal.

#### SIZE CHART

|       |       |       |       |       | N/1   | 0)//  | 0//   | 0.0   |
|-------|-------|-------|-------|-------|-------|-------|-------|-------|
|       | XS    | S     | м     | L     | XL    | 2XL   | 3XL   | 4XL   |
| Chest | 32-34 | 35-37 | 38-40 | 41-43 | 44-46 | 47-49 | 50-53 | 54-57 |

### COLOR INFORMATION















True Royal Heather White PMS 7455C