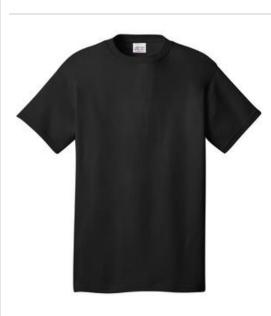

# All-American Tee. USA100

Our All-American Tee is 100% made in the USA. From the cotton to the fabric manufacturing to the sewing of the finished tee, our All-American Tees help create and sustain jobs right here in America.

- 5.5-ounce, 100% cotton
- 90/10 cotton/poly (Athletic Heather)
- 50/50 cotton/poly (Safety Green, Safety Orange)

Due to the nature of cotton/poly blends in neon colors, special care must be taken throughout the decoration process when heat is applied for curing. Please consult with your decorator or material supplier for best printing practices. **CARE INSTRUCTIONS** Machine wash cold, inside out with like colors. Only non-