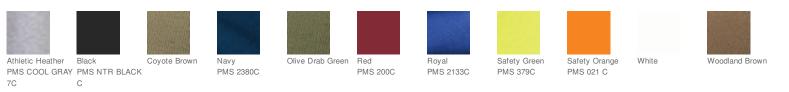

otton/poly (Safety Green, Safety Orange)

Due to the nature of cotton/poly blends in neon colors, special care must be taken throughout the decoration process when heat is applied for curing. Please consult with your decorator or material supplier for best printing practices. **CARE INSTRUCTIONS** Machine wash cold, inside out with like colors. Only non-

chlorine bleach, when needed. Tumble dry low. Do not iron.





#### HOW TO MEASURE



## CHEST WIDTH

Measure under the arm and around the fullest part of the chest with arms down, keeping tape horizontal.

SIZE CHART

|       | S     | М     | L     | XL    | 2XL   | 3XL   | 4XL   |
|-------|-------|-------|-------|-------|-------|-------|-------|
| Chest | 35-37 | 38-40 | 41-43 | 44-46 | 47-49 | 50-53 | 54-57 |

### COLOR INFORMATION