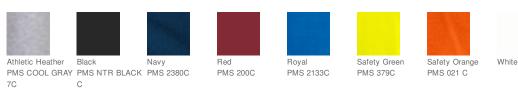

y (Safety Green, Safety Orange)

Due to the nature of cotton/poly blends in neon colors, special care must be taken throughout the decoration process when heat is applied for curing. Please consult with your decorator or material supplier for best printing practices. **CARE INSTRUCTIONS** Machine wash cold, inside out with like colors Only nonchlorine bleach when needed Tumble dry medium, medium/hot iron Do not iron decoration





back





## CHEST WIDTH

Measure under the arm and around the fullest part of the chest with arms down, keeping tape horizontal.

SIZE CHART

|       | S     | М     | L     | XL    | 2XL   | 3XL   | 4XL   |
|-------|-------|-------|-------|-------|-------|-------|-------|
| Chest | 35-37 | 38-40 | 41-43 | 44-46 | 47-49 | 50-53 | 54-57 |

## COLOR INFORMATION