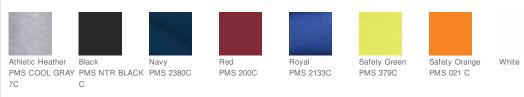

0/50 cotton/poly (Safety Green, Safety Orange)

Due to the nature of cotton/poly blends in neon colors, special care must be taken throughout the decoration process when heat is applied for curing. Please consult with your decorator or material supplier for best printing practices. CARE INSTRUCTIONS

Machine wash cold, inside out with like colors. Only nonchlorine bleach, when needed. Tumble dry low. Do not iron.





#### HOW TO MEASURE



### CHEST WIDTH

Measure under the arm and around the fullest part of the chest with arms down, keeping tape horizontal.

SIZE CHART

|       | S     | М     | L     | XL    | 2XL   | 3XL   | 4XL   |
|-------|-------|-------|-------|-------|-------|-------|-------|
| Chest | 35-37 | 38-40 | 41-43 | 44-46 | 47-49 | 50-53 | 54-57 |

## COLOR INFORMATION