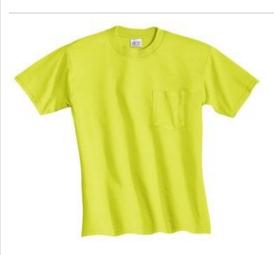

# All-American Pocket Tee. USA100P

Our All-American Tee is 100% made in the USA. From the cotton to the fabric manufacturing to the sewing of the finished tee, our All-American Tees help create and sustain jobs right here in America.

- 5.5-ounce, 100% cotton
- Left chest pocket
- 90/10 cotton/poly (Athletic Heather)
- 50/50 cotton/poly (Safety Green, Safety Orange)

Due to the nature of cotton/poly blends in neon colors, special care must be taken throughout the decoration process when heat is applied for curing. Please consult with your decorator or material supplier for best printing practices. CARE INSTRUCTIONS