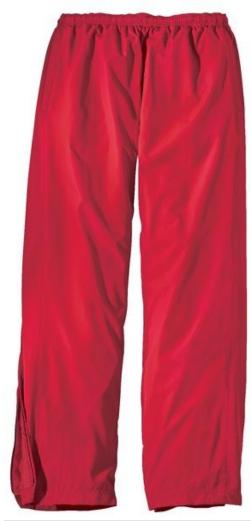

# Sport-Tek® Youth Wind Pant. YPST74

Whether worn alone or with a Sport-Tek wind shirt, these water-repellent pants provide lightweight protection.

- 100% polyester
- 100% polyester mesh lining above knees, poly lining below for easy on/off
- Elastic waistband with drawcord
- Side pockets
- Back pocket with hook and loop closure
- Extended leg zippers