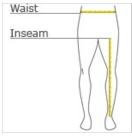

#### HOW TO MEASURE

# WAIST

Measure around the smallest part of the natural waist.

## INSEAM

Measure a similar style pant that fits well and is the desired length. Measure from the crotch seam to the hem.