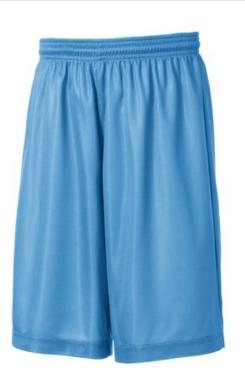

## DISCONTINUED Sport-Tek<sup>®</sup> Youth PosiCharge<sup>®</sup> Mesh Reversible Short. YT560

Train in total comfort. Our reversible short scores big with its smooth windowpane mesh. An athletic cut ensures unrestricted movement.

- 3.2-ounce, 100% Cationic polyester mesh
- White mesh reverse
- Double-layer construction with open, individually hemmed
- layers for easy decoration

  Elastic waistband
- No drawcord
- 9-inch inseam
- Double-needle hem
- \*Due to the nature of 100% polyester performance fabrics, special care must be taken throughout the screen printing process.
- CARE INSTRUCTIONS