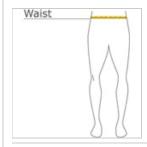

## HOW TO MEASURE

WAIST Measure around the smallest part of the natural waist.

COLOR INFORMATION