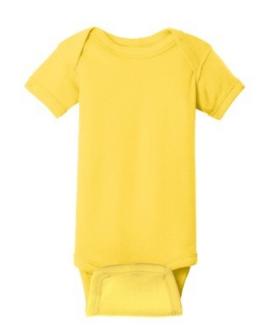

## Rabbit Skins<sup>™</sup> Infant Short Sleeve Baby Rib Bodysuit. RS4400

These bodysuits feature lap shoulders to make it easier for the many times a day that parents have to change baby's

- 5-ounce, 100% combed ring spun cotton 1x1 baby rib
- 88/12 combed ring spun cotton/poly (Heather)
- White is sewn with 100% cotton thread for easy garment
- Side seamed
- EasyTear<sup>™</sup> label for additional comfort and ability to brand as your own
- Flatlock seams
- Double-needle ribbed binding on neck, shoulders, sleeves and leg openings
- Innovative three-snap closure