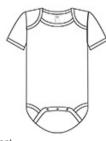

## Rabbit Skins<sup>™</sup> Infant Short Sleeve Baby Rib Bodysuit. RS4400

These bodysuits feature lap shoulders to make it easier for the many times a day that parents have to change baby's

- 5-ounce, 100% combed ring spun cotton 1x1 baby rib
- 88/12 combed ring spun cotton/poly (Heather)
- White is sewn with 100% cotton thread for easy garment
- Side seamed
- EasyTear<sup>™</sup> label for additional comfort and ability to brand as your own
- Flatlock seams
- Double-needle ribbed binding on neck, shoulders, sleeves and leg openings
- Innovative three-snap closure

## **CARE INSTRUCTIONS**

Machine wash cold. Only non-chlorine bleach. Tumble dry low. Do not iron on decoration. Do not dry clean. Not intended for sleepwear.

front

SIZE CHART

|  |                     | NB     | 06M    | 12M    | 18M    | 24M    |
|--|---------------------|--------|--------|--------|--------|--------|
|  | Chest Width         | 7 1/4  | 8 3/4  | 9 3/4  | 10 3/4 | 11 3/4 |
|  | Body Length at Back | 11 1/2 | 12 1/2 | 13 1/2 | 14 1/2 | 15 1/2 |
|  | Sleeve Length       | 2 1/2  | 2 3/4  | 3      | 3 1/4  | 3 1/2  |