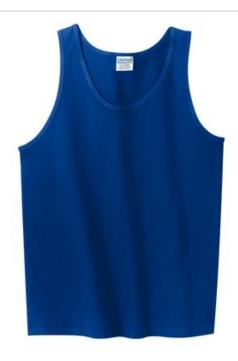

# Ultra Cotton® 100% US Cotton Tank Top. 2200

- 6-ounce, 100% US cotton
- 90/10 cotton/poly (Sport Grey)
- 99/1 cotton/poly (Ash)
- Banded neck and armholes
- Double-needle hem
- Classic fit, seamless body
- Recycled, high-performing black tear-aw ay label

## COLOR INFORMATION

Please note: PMS code information is shown only when an exact match is available.

Black PMS 426C

Navy PMS 533C

Red PMS 199C

Royal PMS 7686C

Sport Grey

White