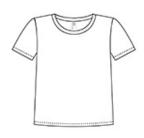

# Rabbit Skins<sup>™</sup> Toddler Fine Jersey Tee. RS3321

Classic comfort meets color in these soft crewneck tees. Whether layered or worn alone, these tees are soft, yet durable enough to meet playtime demands.

## CARE INSTRUCTIONS

Machine wash cold. Only non-chlorine bleach. Tumble dry low. Do not iron on decoration. Do not dry clean. Not intended for sleepwear.

front

back