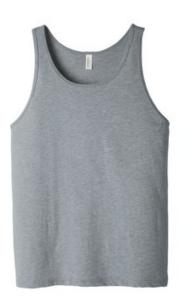

# BELLA+CANVAS<sup>®</sup> Unisex Jersey Tank. BC3480

- Retail fit
- Tear-aw ay label
- Side seamed
- Solid Colors: 4.2-ounce, 100% Airlume combed and ring spun cotton, 32 singles
- Athletic Heather/Black Heather: 90/10 Airlume combed and ring spun cotton/poly
- Dark Grey Heather: 4.2-ounce, 52/48 Airlume combed and ring spun cotton/poly, 32 singles
- Neon Blue: 3.6-ounce, 52/48 Airlume combed and ring spun cotton/poly, 40 singles
- Triblend Colors: 3.8-ounce, 50/25/25 poly/Airlume combed and ring spun cotton/rayon, 40 singles