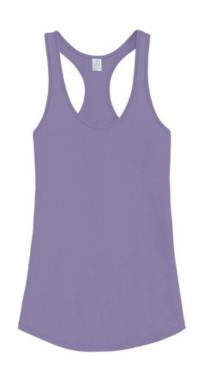

## **DISCONTINUED Alternative Women's Shirttail Satin Jersey Tank. AA4031**

This tank is a warm-weather classic with a shirttail hem that's flattering and fashionable.

- 3.66-ounce, 100% cotton
- 60/40 cotton/poly (Heather Grey)
- Slim fi
- Racerback detail