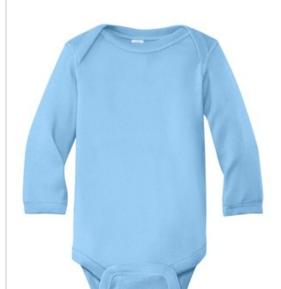

## Rabbit Skins<sup>™</sup> Infant Long Sleeve Baby Rib Bodysuit. RS4411

These bodysuits feature lap shoulders to make it easier for the many times a day that parents have to change baby's outfit

- 5-ounce, 100% combed ring spun cotton 1x1 baby rib
- 88/12 combed ring spun cotton/poly (Heather)
- White is sewn with 100% cotton thread for easy garment dyeing
- Side seamed
- EasyTear<sup>™</sup> label for additional comfort and ability to brand as your own
- Flatlock seams
- Double-needle ribbed binding on neck, shoulders, sleeves and leg openings
- Innovative three-snap closure