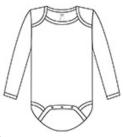

Machine wash cold. Only non-chlorine bleach. Tumble dry low. Do not iron on decoration. Do not dry clean. Not intended for sleepwear.

front

back