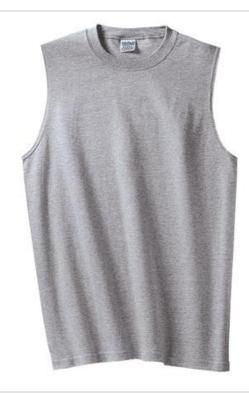

# Ultra Cotton® Sleeveless T-Shirt. 2700

- 6-ounce, 100% cotton
- 50/50 cotton/poly (Safety Green)
- 90/10 cotton/poly (Sport Grey)
- Seamless double-needle 7/8" neck
- Double-needle armholes and hem

Due to the nature of 50/50 cotton/poly neon fabrics, special care must be taken throughout the printing process.

### **CARE INSTRUCTIONS**

Machine wash warm, inside out, with like colors. Only nonchlorine bleach. Tumble dry medium. Do not iron if decorated. Do not dry clean.

front