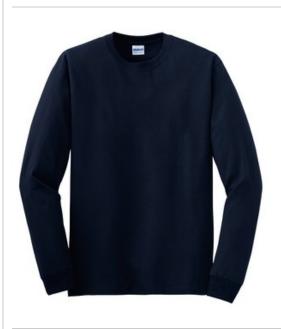

## Heavy Cotton<sup>™</sup> 100% Cotton Long Sleeve T-Shirt. 5400

- 5.3-ounce, 100% cotton
- 99/1 cotton/poly (Ash)
- 90/10 cotton/poly (Sport Grey)
- 50/50 cotton/poly (Graphite Heather, Safety Green)
- Double-needle neck and hem
- Tearaway label
- Taped neck and shoulders
- Seamless double-needle 7/8" collar
- Rib knit cuffs