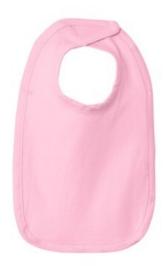

## Rabbit Skins<sup>™</sup> Infant Premium Jersey Bib. RS1005

The ideal option for newborn's first bottle-feeding to baby's first rice cereal.

- 5.5-ounce, 100% combed ring spun cotton premium jersey
- White is sewn with 100% cotton thread for easy garment dveing
- Velcro<sup>®</sup>brand hook and loop closure