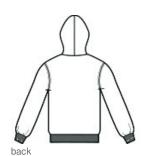

# Champion® Powerblend Pullover Hoodie. S700

- 9-ounce, 50% cotton/50% poly with up to 5% recycled poly from plastic bottles
- 50/40/10 cotton/poly/black poly (Light Steel)
- 50/49/1 cotton/poly/black poly (Silver Grey)
- Double Dry technology wicks moisture
- Two-ply hood with dyed-to-match drawcords
- 1x1 rib knit sleeve cuffs and hem
- Front pouch pocket
- Embroidered Champion "C" logo at left cuff
- Woven back neck label