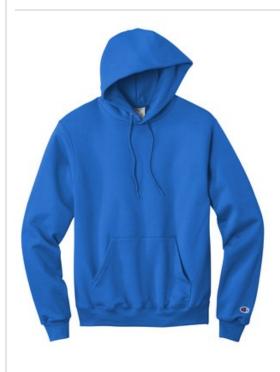

# Champion® Powerblend Pullover Hoodie. S700

- 9-ounce, 50% cotton/50% poly with up to 5% recycled poly from plastic bottles
- 50/40/10 cotton/poly/black poly (Light Steel)
- 50/49/1 cotton/poly/black poly (Silver Grey)
- Double Dry technology wicks moisture
- Two-ply hood with dyed-to-match drawcords
- 1x1 rib knit sleeve cuffs and hem
- Front pouch pocket
- Embroidered Champion "C" logo at left cuff
- Woven back neck label