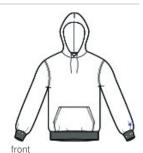

# Champion® Powerblend Pullover Hoodie. S700

- 9-ounce, 50% cotton/50% poly with up to 5% recycled poly from plastic bottles
- 50/40/10 cotton/poly/black poly (Light Steel)
- 50/49/1 cotton/poly/black poly (Silver Grey)
- Double Dry technology wicks moisture
- Two-ply hood with dyed-to-match drawcords
- 1x1 rib knit sleeve cuffs and hem
- Front pouch pocket
- Embroidered Champion "C" logo at left cuff
- Woven back neck label