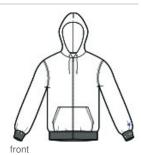

## Champion® Powerblend Full-Zip Hoodie.S800

- 9-ounce, 50% cotton/50% poly with up to 5% recycled poly from plastic bottles
- 50/40/10 cotton/poly/black poly (Light Steel)
- Double Dry technology wicks moisture
- Two-ply hood with dyed-to-match drawcords
- Covered placket
- 1x1 rib knit sleeve cuffs and hem
- Front pouch pocket
- Embroidered Champion "C" logo at left cuff
- Woven back neck label