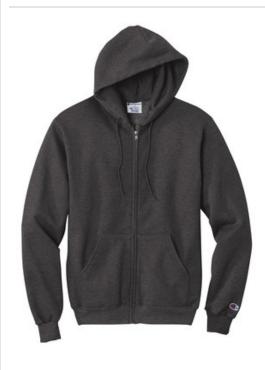

## Champion® Powerblend Full-Zip Hoodie.S800

- 9-ounce, 50% cotton/50% poly with up to 5% recycled poly from plastic bottles
- 50/40/10 cotton/poly/black poly (Light Steel)
- Double Dry technology wicks moisture
- Two-ply hood with dyed-to-match drawcords
- Covered placket
- 1x1 rib knit sleeve cuffs and hem
- Front pouch pocket
- Embroidered Champion "C" logo at left cuff
- Woven back neck label