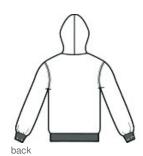

## Champion® Powerblend Full-Zip Hoodie.S800

- 9-ounce, 50% cotton/50% poly with up to 5% recycled poly from plastic bottles
- 50/40/10 cotton/poly/black poly (Light Steel)
- Double Dry technology wicks moisture
- Two-ply hood with dyed-to-match drawcords
- Covered placket
- 1x1 rib knit sleeve cuffs and hem
- Front pouch pocket
- Embroidered Champion "C" logo at left cuff
- Woven back neck label