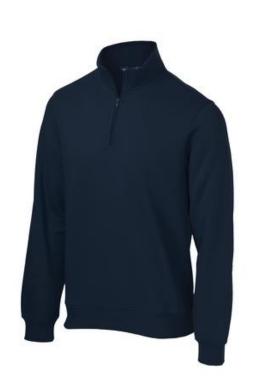

## Sport-Tek<sup>®</sup> 1/4-Zip Sweatshirt. ST253

These durable, colorfast quarter-zips feature a better fit with minimal shrinkage, as well as 2x2 rib knit cuffs and waistband.

- 9-ounce, 65/35 ring spun combed cotton/poly fleece
- Twill-taped neck
- 2x2 rib knit cuffs and hem with spandex

\*Please note: This product is transitioning from woven labels to tag-free labels. Your order may contain a combination of both labels

### CARE INSTRUCTIONS

Machine wash cold with like colors. Do not bleach. Tumble dry low. Warm iron if necessary.

HOW TO MEASURE