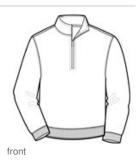

## Sport-Tek<sup>®</sup> 1/4-Zip Sweatshirt. ST253

These durable, colorfast quarter-zips feature a better fit with minimal shrinkage, as well as 2x2 rib knit cuffs and waistband.

- 9-ounce, 65/35 ring spun combed cotton/poly fleece
- Twill-taped neck
- 2x2 rib knit cuffs and hem with spandex

#### CHEST WIDTH

Measure under the arm and around the fullest part of the chest with arms down, keeping tape horizontal.

SIZE CHART

|       | XS    | S     | Μ     | L     | XL    | 2XL   | 3XL   | 4XL   |
|-------|-------|-------|-------|-------|-------|-------|-------|-------|
| Chest | 32-34 | 35-37 | 38-40 | 41-43 | 44-46 | 47-49 | 50-52 | 53-55 |