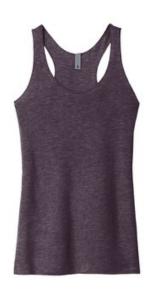

# Next Level<sup>™</sup> Women's Tri-Blend Racerback Tank. NL6733

- 4.3-ounce, 50/25/25 poly/combed ring spun cotton/rayon, 30 singles
- Flatlock-finished neck, armholes and hem for a raw edge look
- Tear-away label
- Side seamed
- Fitted