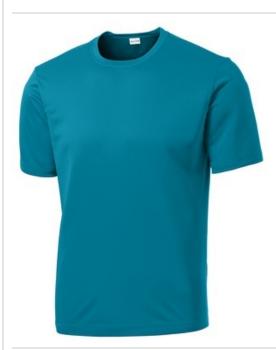

## SPORT-TEK

Sport-Tek<sup>®</sup> Tall PosiCharge<sup>®</sup> Competitor™ Tee. TST350

Lightweight, roomy and highly breathable, these moisturewicking, value-priced tees feature PosiCharge technology to lock in color and prevent logos from fading.

- 3.8-ounce, 100% polyester interlock with PosiCharge technology
- Removable tag for comfort and relabeling
- Set-in sleeves

Given the extreme heat required for sublimation, please consult with your decorator. It is highly recommended to sample test product by color before production. CARE INSTRUCTIONS Machine wash cold with like colors, non-chlorine bleach only if