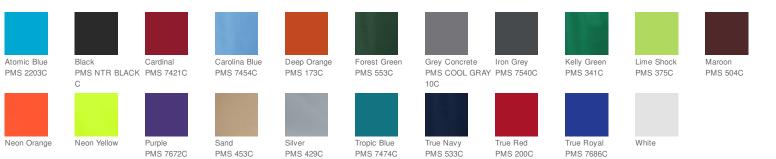

100% polyester interlock with PosiCharge technology
- Removable tag for comfort and relabeling
- Set-in sleeves

Given the extreme heat required for sublimation, please consult with your decorator. It is highly recommended to sample test product by color before production. CARE INSTRUCTIONS Machine wash cold with like colors, non-chlorine bleach only if

needed, do not use fabric softener, tumble dry low, remove promptle, cool iron if necessary, do not dry clean.





HOW TO MEASURE



## CHEST WIDTH

Measure under the arm and around the fullest part of the chest with arms down, keeping tape horizontal.

SIZE CHART

|       | LT    | XLT   | 2XLT  | 3XLT  | 4XLT  |
|-------|-------|-------|-------|-------|-------|
| Chest | 41-43 | 44-46 | 47-49 | 50-53 | 54-57 |

**COLOR INFORMATION**