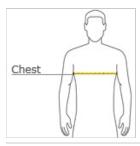

#### **HOW TO MEASURE**

# CHEST WIDTH

Measure under the arm and around the fullest part of the chest with arms down, keeping tape horizontal.

## SIZE CHART

|       | XS    | XS    | S     | S     | М     | М     | L     | L     | XL    | XL    | 2XL   | 3XL   | 3XL   | 4XL   | 4XL   |
|-------|-------|-------|-------|-------|-------|-------|-------|-------|-------|-------|-------|-------|-------|-------|-------|
| Chest | 32-34 | 32-34 | 35-36 | 35-36 | 37-39 | 37-39 | 40-42 | 40-42 | 43-45 | 43-45 | 46-48 | 49-51 | 49-51 | 52-54 | 52-54 |