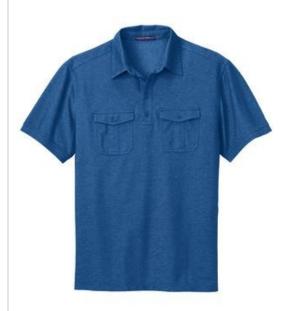

# DISCONTINUED Port Authority<sup>®</sup> Oxford Pique Double Pocket Polo. K557

Double front pockets give this moisture-wicking polo an eyecatching, contemporary look. The two-tone pique texture makes it a great choice for the office or the weekend.

- 5.2-ounce, 55/45 cotton/poly pique
- Double-needle details throughout
- Self-fabric collar
- Two button-through flap patch pockets
- 4-button placket
- Open hem sleeves
- Side vents